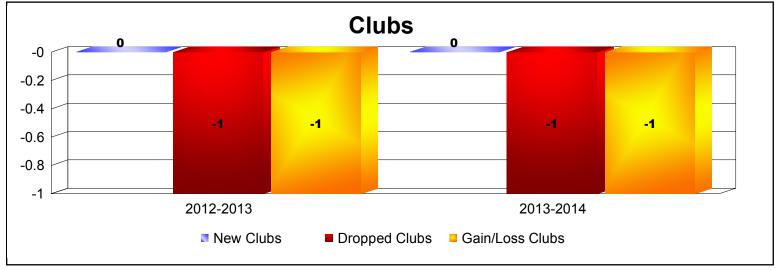

**Disbanded Districts**As of June 2014 Cumulative

| Year      | New<br>Clubs | Dropped<br>Clubs | Gain/<br>Loss<br>Clubs | New<br>Members | Charter<br>Members | Reinstate<br>Members | Transfer<br>Members | Total<br>Member<br>Added | Total<br>Members<br>Dropped | Gain/<br>Loss<br>Members |
|-----------|--------------|------------------|------------------------|----------------|--------------------|----------------------|---------------------|--------------------------|-----------------------------|--------------------------|
| 2012-2013 | 0            | -1               | -1                     | 0              | 0                  | 0                    | 0                   | 0                        | -11                         | -11                      |
| 2013-2014 | 0            | -1               | -1                     | 0              | 0                  | 0                    | 0                   | 0                        | -17                         | -17                      |
| Average   | 0            | -1               | -1                     | 0              | 0                  | 0                    | 0                   | 0                        | -14                         | -14                      |