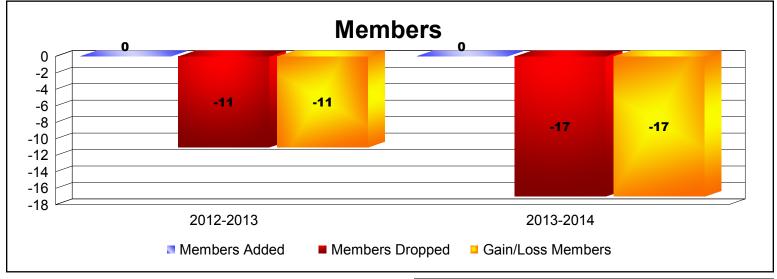

**Disbanded Districts**As of June 2014 Cumulative

| Year      | New<br>Clubs | Dropped<br>Clubs | Gain/<br>Loss<br>Clubs | New<br>Members | Charter<br>Members | Reinstate<br>Members | Transfer<br>Members | Total<br>Member<br>Added | Total<br>Members<br>Dropped | Gain/<br>Loss<br>Members |
|-----------|--------------|------------------|------------------------|----------------|--------------------|----------------------|---------------------|--------------------------|-----------------------------|--------------------------|
| 2012-2013 | 0            | -1               | -1                     | 0              | 0                  | 0                    | 0                   | 0                        | -11                         | -11                      |
| 2013-2014 | 0            | -1               | -1                     | 0              | 0                  | 0                    | 0                   | 0                        | -17                         | -17                      |
| Average   | 0            | -1               | -1                     | 0              | 0                  | 0                    | 0                   | 0                        | -14                         | -14                      |